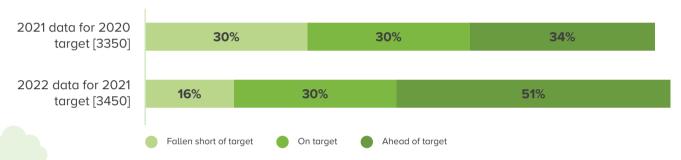

## Performance against target

This increase from 34% in 2021 to 51% in 2022 demonstrates the impact that investments in digitalization, flexible working, and productivity tools can have on the bottom line.